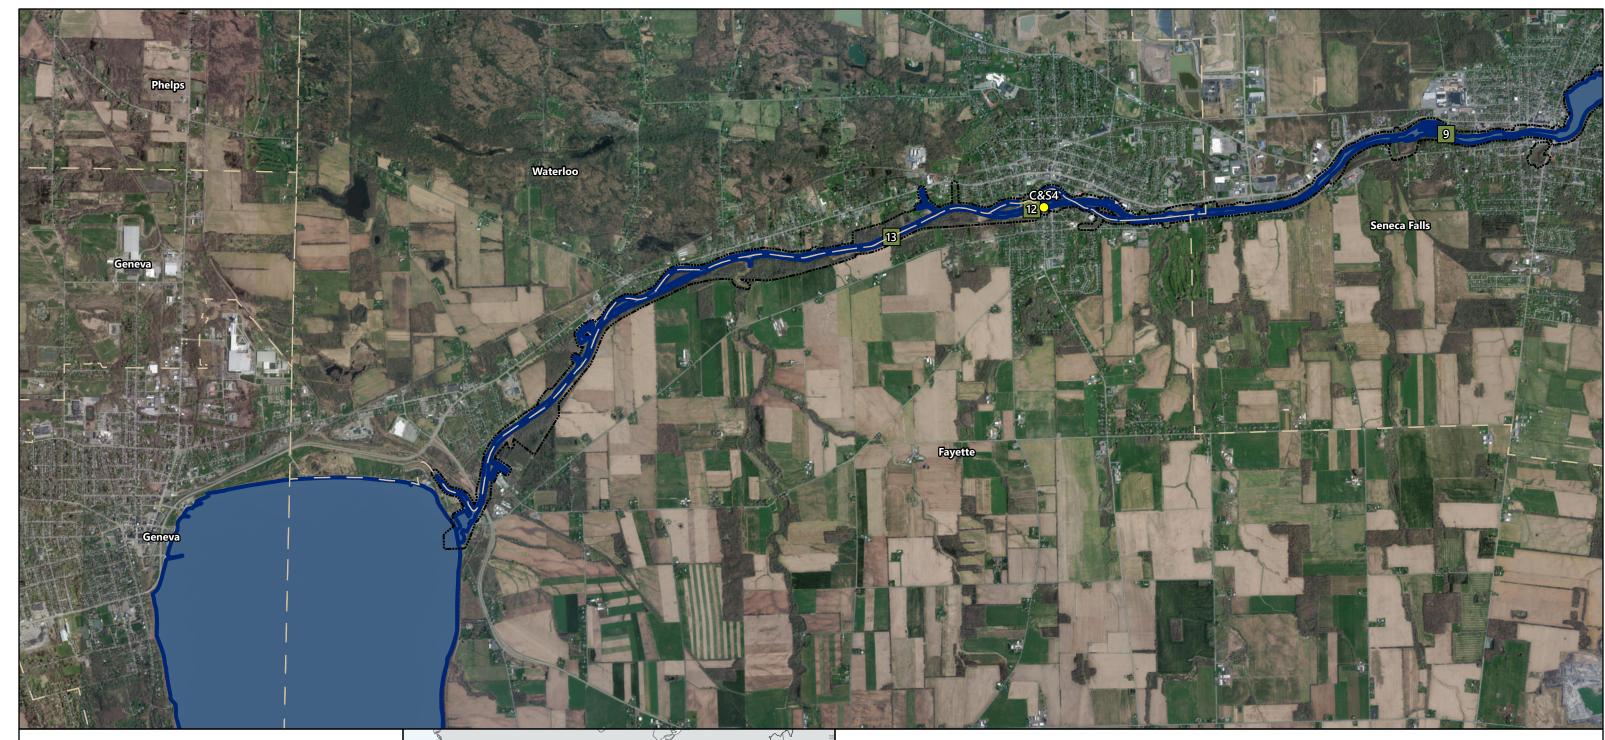

## Legend

Canal Mileage (Multiple Canal Segments)
 Canal System Lock (Name/Designation)
 Town Boundary
 Canal System
 Canal System
 Project Area

FEMA Flood Zones

 Zone A
 Zone AE

Zone AH

Zone AO

## EARTHEN EMBANKMENT INTEGRITY PROGRAM Figure 90G: FEMA Flood Zones Town of Fayette

Original Issue Date: November 6, 2018 Revised Issue Date: January 27, 2021

BERGMANN

ARCHITECTS ENGINEERS PLANNERS

There is no digital National Flood Hazard Layer (NFHL) GIS data for Town of Fayette . For these communities, regulated flood zones may be found at the FEMA Flood Map Service Center at: https://msc.fema.gov/portal/home